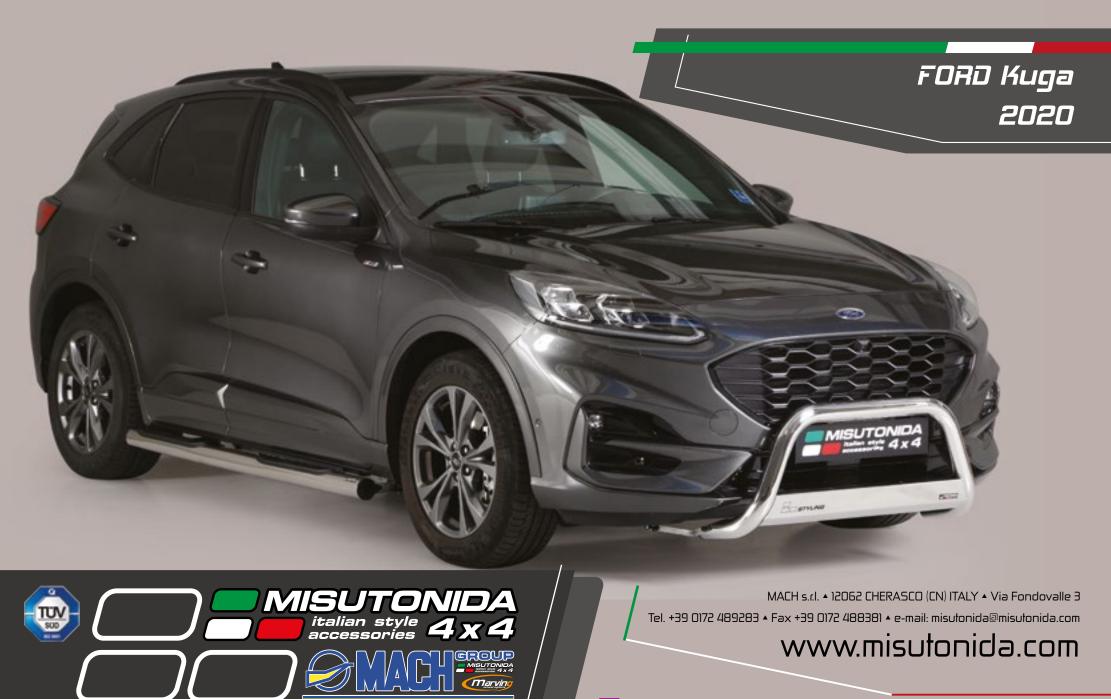

FORD Kuga 2020

#### EC/MED/492/IX EC Approved Medium Bar Ø 63mm.

The Real Property lies

Compatible with ACC System and front camera, in case of park sensors use the supplied park sensors stickers. Also available in Black Powder Coated version EC/MED/492/PL

BOBTYLING



#### MED/492/IX Medium Bar Ø 63mm.

Compatible with ACC System and front camera, in case of park sensors use the supplied park sensors stickers. Also available in Black Powder Coated version MED/492/PL



### GP/492/IX Grand pedana Ø 76mm Also available in Black Powder Coated version GP/492/PL





### GPO/492/IX Oval Grand Pedana Also available in Black Powder Coated version GPO/492/PL





### DSP/492/IX Design Side Protection





#### DSP/492/PL Black Powder Coated Design Side Protection





🜀 www.instagram.com/misutonida4×4

f