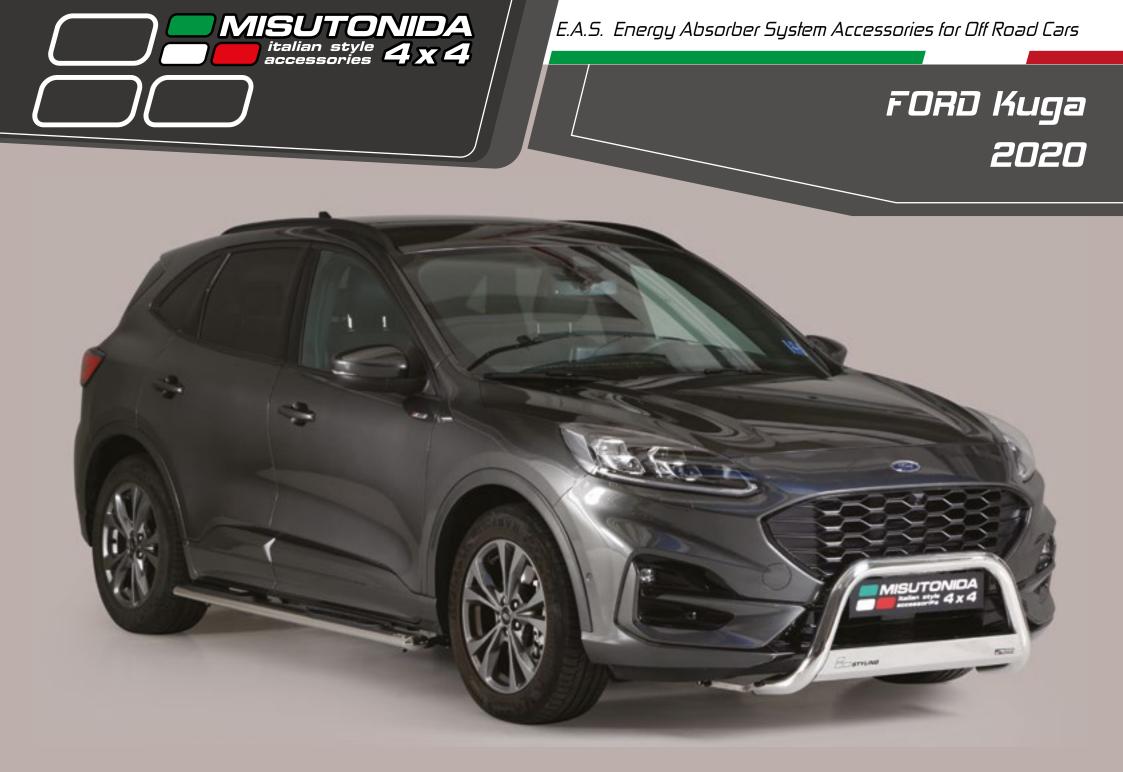

FORD Kuga 2020

#### EC/MED/492/IX EC Approved Medium Bar Ø 63mm.

The Real Property lies

Compatible with ACC System and front camera, in case of park sensors use the supplied park sensors stickers. Also available in Black Powder Coated version EC/MED/492/PL

#### MED/492/IX Medium Bar Ø 63mm.

Compatible with ACC System and front camera, in case of park sensors use the supplied park sensors stickers. Also available in Black Powder Coated version MED/492/PL