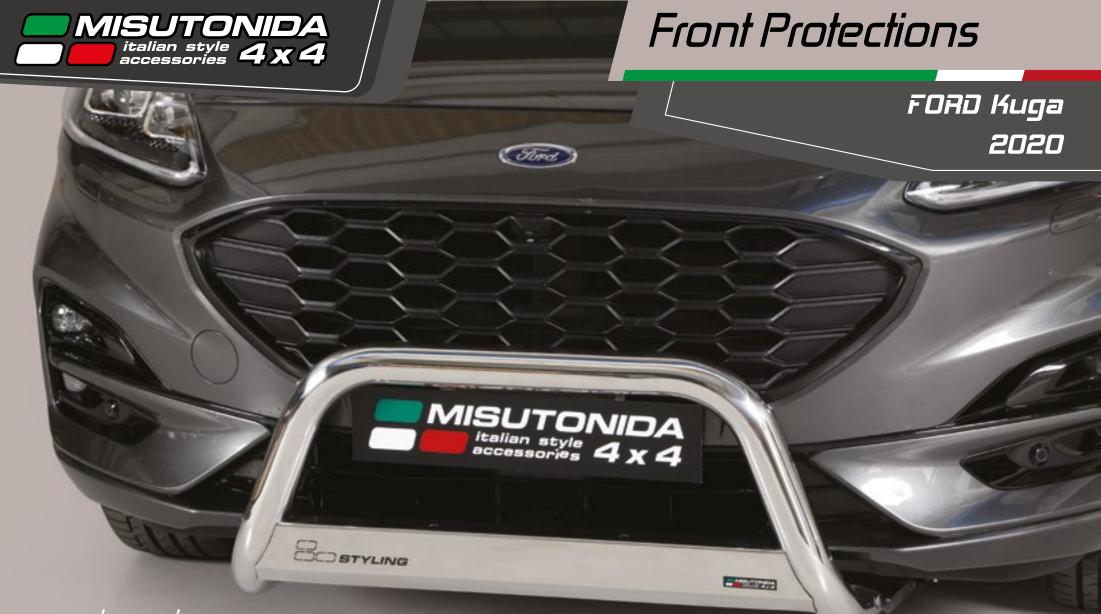

#### EC/MED/492/IX EC Approved Medium Bar Ø 63mm.

The Real Property lies

Compatible with ACC System and front camera, in case of park sensors use the supplied park sensors stickers. Also available in Black Powder Coated version EC/MED/492/PL

#### MED/492/IX Medium Bar Ø 63mm.

Compatible with ACC System and front camera, in case of park sensors use the supplied park sensors stickers. Also available in Black Powder Coated version MED/492/PL